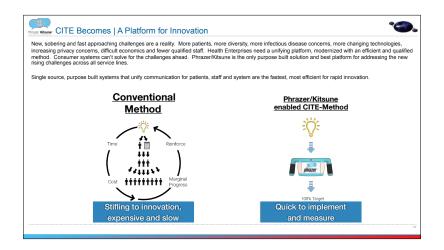

## **Becomes**

Innovating on Phrazer/Kitsune is fast, easy and effective.

Phrazer/Kitsune has proven it can do much more...
Repeatedly proves the ability to quickly and effectively implement innovation.

Staff isn't adversely impacted with added use cases

The product can be expanded quickly and effectively throughout the system by single point

Immediate continuity and quality of care with best bedside manner every time