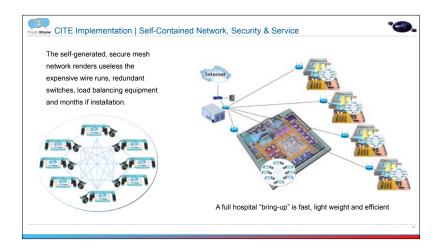

## Mesh Network

Phrazer/Kitsune generates a self contained, secure private mesh network out-of-the-box

## Fast, Stable Implementation

A simple access point for zones (subnets) and Internet pipe connection for live services (VPN gets you EHR live)

## Low Impact, High Efficiency

No wire runs, special switches and routers needed; saving millions and months

A purpose built system needs no modifications, has near zero risk exposure and and no multi-source agreements The platform self updates, meets medical and ISO standards out-of-the-box