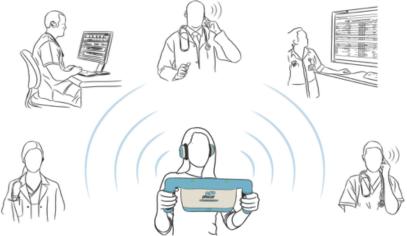

## **Phrazer Enabled Care Setting**

## **The Solution**

Phrazer performs vital monotonous tasks, EMR data entry and resource coordination while staff is simultaneously provided key information via Multi-Path Real-Time Messaging (MRM). With Phrazer, patients are engaged equally across demographies and empowered to become the author of their own chart, enabling staff to work at top of licensure, focus on human interactions and spend more meaningful time with the patient.