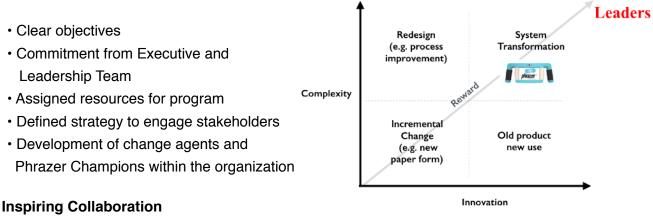

## **Program Essentials**

Implementing Phrazer enabled Communication and Information Theory Empowered (CITE) Methodologies is a complex and innovative process that results in high rewards for your system. To successfully complete this system transformation process, the following key elements are required: