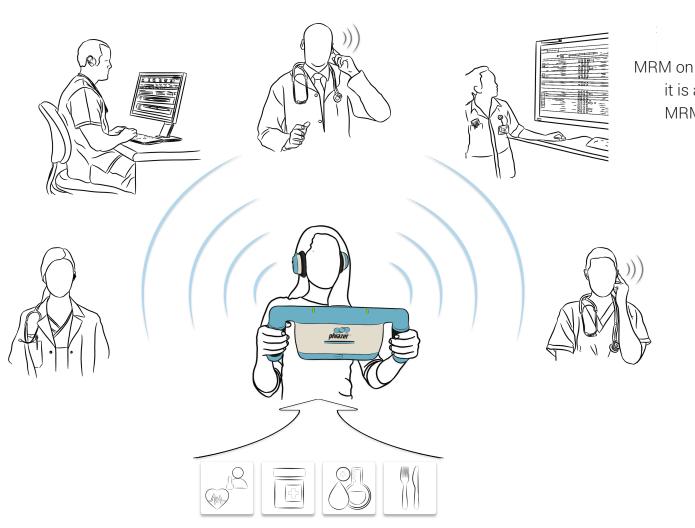

## Multi-Path Real-Time Messaging

MRM on Phrazer enables far more than high productivity for patients; it is a conduit to staff at the point of care and at the time of need. MRM keeps the whole system on task while it guides with proper procedures and use of equipment and accountability. Full coordination and system harmonization is a big start to the innovative potential of this patented feature.