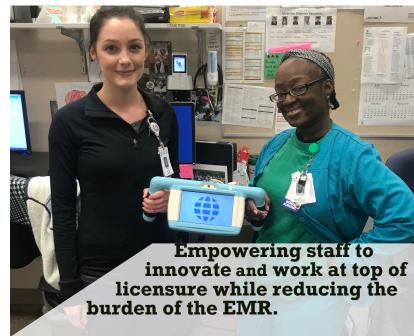

#### Staff Benefit

Staff quickly learns vital information about each patient as they interact with Phrazer. The data is accurate. actionable and timely.

Because Phrazer performs the vast majority of data entry, staff gets 'back to the bedside' and works at the top of licensure, leveraging critical thinking.

#### **CITE System Benefits**

GeaCom empowers you to innovate and solve current challenges around MedRec, Pain Management, Triage, Opioid Abatement, Readmissions and much more.

Your innovative ideas become a reality on Phrazer and previously challenging processes can easily be operationalized.