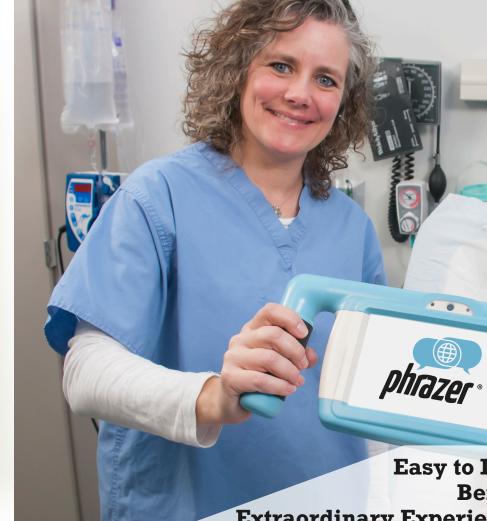

### **GeaCom's Solution**

Easy to Implement. Immediate Benefits. Extraordinary Experiences for Patients and Staff