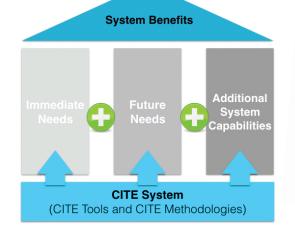

#### **CITE System Benefits**

GeaCom empowers you to innovate and solve current challenges around MedRec, Pain Management, Triage, Opioid Abatement, Readmissions and much more.

Your innovative ideas become a reality on Phrazer and previously challenging processes can easily be operationalized.

## **System Benefits**

- Patient authored records are
- Elimination of scribes and translators further reduce cost and major points of error.
- The consolidation of 'point solutions' provides a single, more effective and cohesive platform with a lower cost of ownership. Total flow control