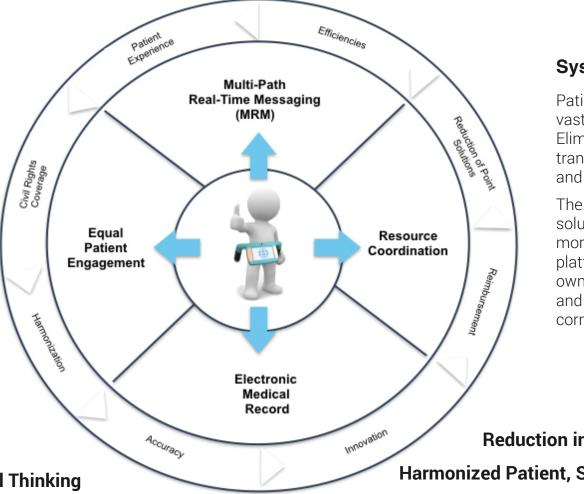

## Phrazer Enabled CITE Methodologies -A Breakthrough Method for Equal Engagement

- **G**eaCom is a recognized global innovator that has invented a new, scientifically proven, standard in human engagement that breaks the old model of exclusive service for dominant cultures and races to provide total equity for all patients and staff.
- The Phrazer System provides a cohesive platform specifically designed for one purpose - innovative medical engagements that harmonize patient, staff and system performance.
  - Equal, Personal, Patient-Centered Engagement to:
    - **Reduce Charting Time**
    - **Provide Vital Regulatory Coverage**
    - **Engage Novel Revenue Pathways**

## Multi-Path Real-Time Messaging

MRM on Phrazer enables far more than high productivity for patients; it is a conduit to staff at the point of care and at the time of need. MRM keeps the whole system on task while it guides with proper procedures and use of equipment and accountability. Full coordination and system harmonization is a big start to the innovative potential of this patented feature.

## **System Benefits**

- Patient authored records are
- Elimination of scribes and translators further reduce cost and major points of error.
- The consolidation of 'point solutions' provides a single, more effective and cohesive platform with a lower cost of ownership. Total flow control