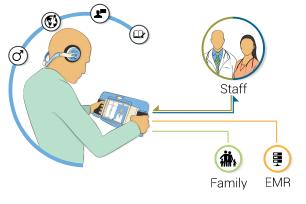

### Enhanced Flow and Efficiency

With Phrazer, all locations in your facility become active care zones. Patients are always providing relevant information or experiencing interactions meaningful to their visit, while key health information is immediately available to staff. From registration to discharge - Phrazer empowers the patient to progress care and be the author of their own chart.

## Multi-Path Real-Time Messaging

MRM on Phrazer enables far more than high productivity for patients; it is a conduit to staff at the point of care and at the time of need. MRM keeps the whole system on task while it guides with proper procedures and use of equipment and accountability. Full coordination and system harmonization is a big start to the innovative potential of this patented feature.