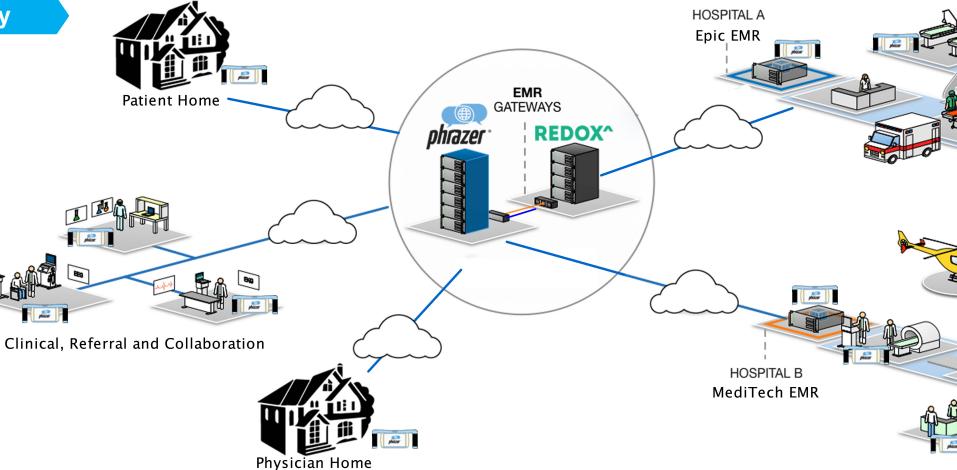

### **EMR & Connectivity**

#### Low Cost, High Speed Integration

Phrazer is pre-connected to all major EMRs and requires only a single VPN access point. Typical time to connect is <3 hours (followed by a test period). The preferred connection is enabled via Redox, GeaCom's integration partner. Once integrated, all facilities and even home care and offsite locations become points of effective record functionality.

HOSPITAL B