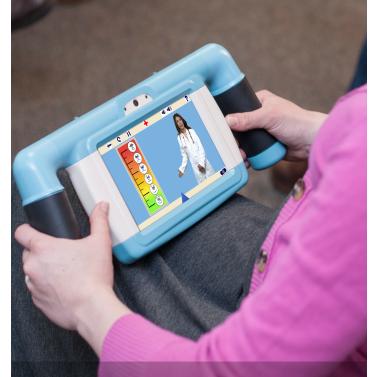

A caregiver on screen, personalized to the patient, engages in a comfortable and familiar way by leveraging visual, tactile, audio, and emotional techniques enhancing trust and understanding.