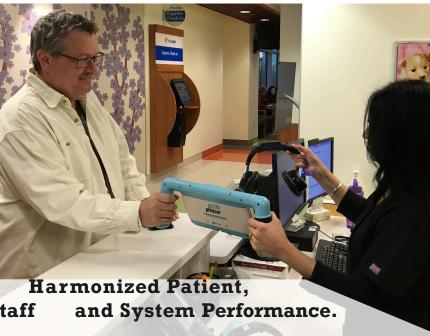

## Phrazer Enabled CITE Methodologies -A Breakthrough Method for Equal Engagement

- **G**eaCom is a recognized global innovator that has invented a new, scientifically proven, standard in human engagement that breaks the old model of exclusive service for dominant cultures and races to provide total equity for all patients and staff.
- The Phrazer System provides a cohesive platform specifically designed for one purpose - innovative medical engagements that harmonize patient, staff and system performance.
  - Equal, Personal, Patient-Centered Engagement to:
    - **Reduce Charting Time**
    - **Provide Vital Regulatory Coverage**
    - **Engage Novel Revenue Pathways**

#### System Benefit

vastly more accurate.

and accountability are cornerstone benefits.

**Efficient Processes Operational Excellence Reduction in Costs for Point Solutions** 

Harmonized Patient, Staff, System Performance