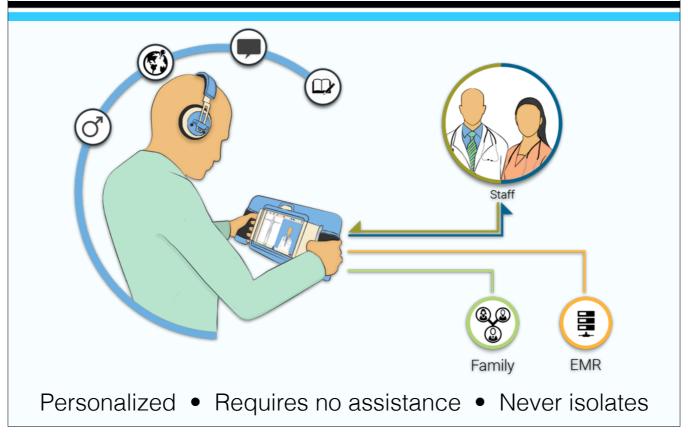

### **Phrazer Model**

Phrazer is personalizes to the patient language, gender, culture and literacy

Civil Rights are met, patient service is harmonized

The EMR is automatically filled by the patient and interactions.

Staff is kept abreast of patient issues, concerns and progress in real/relevant time.

Staff is informed of proper procedures and best practices at the time of need.