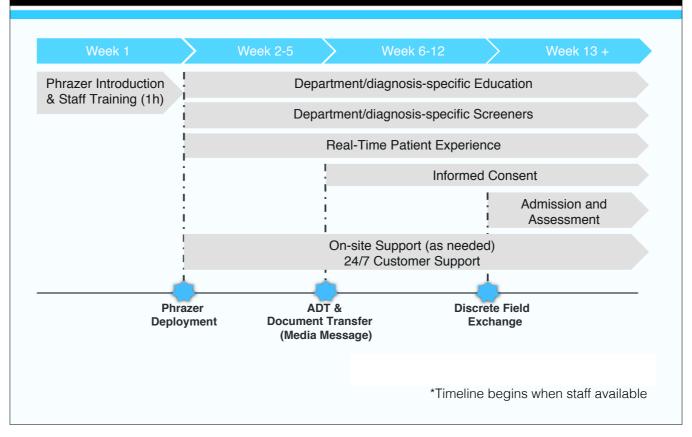

## Roadmap: Any Nursing Unit phrazer

There are many protocols that don't require EMR integration.

Any nursing unit has immediate value opportunity from Phrazer.

Pilots are fast, affordable and non-disruptive to initiate, measure and grow.