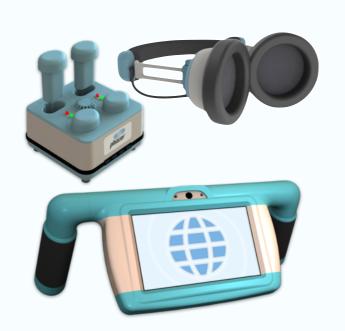

### **Phrazer Features**

- · Best antimicrobial, not a vector
- HIPAA compliant, noncompromised OS
- No open ports for unauthorized access
- Has plastic hardware embedded with antimicrobial particles
- Easy EMR Integration

The only FDA grade engagement tool.

Integrated K-18 / K-22 molecule supports infectious disease control (kills C. Diff too)

Highly encrypted, secure, custom OS

All inclusive model for IT and protocol updating (no hidden costs or enabling technologies needed)