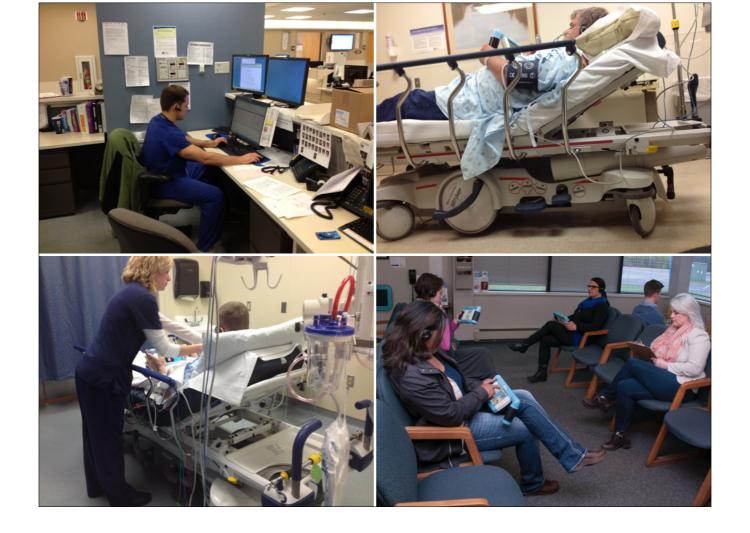

First time Civil Rights coverage with objective care

Undue Burden becomes Deliberate Indifference (ADA) without Phrazer

Efficacy, innovation and brand value.

Here we see a Phrazer system. One physician is able to track well with many patients. Patients are able to progress their own chart and care. There is no wait time; only progress. Staff is able to better engage patients, knowing their cultural, literacy and health needs in advance.