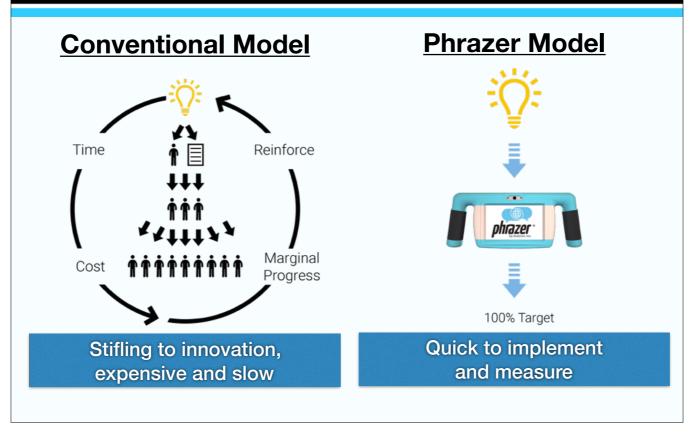

## **Implement New Processes**

Innovating on Phrazer is fast, easy and effective.

#### Phrazer has proven it can do much more...

Repeatedly proves the ability to quickly and effectively implement innovation.

Staff isn't adversely impacted with added use cases

The product can be expanded quickly and effectively throughout the system