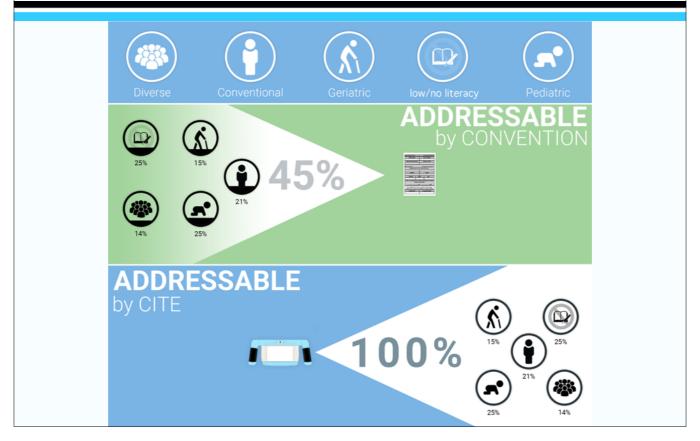

## **21st Century Method**

Through conventional methods only about 45% of patients can be addressed fairly.

Phrazer is the first and only system to harmonize performance and service for all patients.

Increased throughput and performance is are vital benefit for the system.