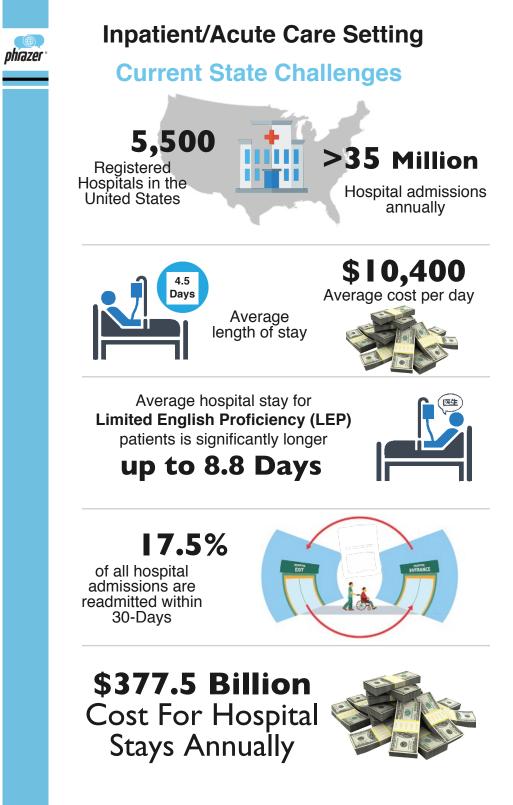

## **The Solution**

Phrazer performs vital yet monotonous tasks, EMR data entry and resource coordination while staff is simultaneously provided key information via Multi-Path Real-Time Messaging (MRM). With Phrazer the patient is never alone and always progressing care. Phrazer enables staff to work at top of licensure, effectively employ critical thinking and spend more meaningful time with the patient.