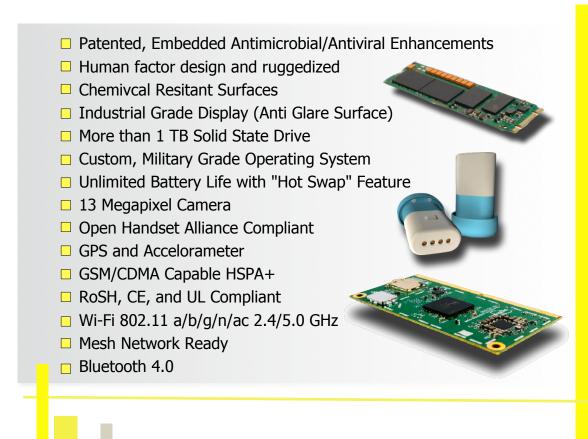

## Phrazer/Kitsune Tech Specs

As a purpose built system with industrial grade components, Phrazer/Kitsune is elite level technology and a robust foundation for rapid integration - fully controlled by GeaCom. As a single source supplier and expert in CITE solutions, GeaCom is the market leader and your committed partner for sustainable and innovative engagement technologies.

GeaCom produces the only FDA grade, antimicrobial, fully secure engagement hardware. The technology is produced using North American labor, fair trade and tax paying technology.

Manufactured in Minnesota, the technology is purpose built for healthcare use. The multi processor systems are the fastest and most capable in the world. The memory stacks are the largest and most secure in any portable. Phrazer/Kitsune technology is the only platform to employ CITE bringing novel, vast benefits to the marketspace.