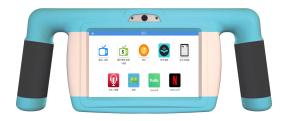

### **Demographically Matched Features**

Phrazer's novel Communication and Information Theory Empowered (CITE) Methodologies offer equal and personalized engagement across demographies - regardless of language, age, culture, level of literacy.

Simple and intuitive interfaces are aligned with the patients needs and preferences and guide the patient through medical engagements and entertainment options. Demographically matched features allow equal access to entertainment services across demographies. Phrazer's PEPS offers any language - from Mandarin, Punjabi over Arabic and Sign Language to indigenous languages. Age appropriate, personalized interfaces are at the core of Phrazer's CITE Methodologies.