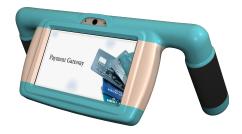

## **Secure Payment Gateway**

Patients can purchase entertainment services through Phrazer's payment gateway. As an authorized JP Morgan Chase Card Services merchant, Phrazer accepts all major credit cards, ACH, and other payment methods. Services include industry leading fraud protection and reporting tools.