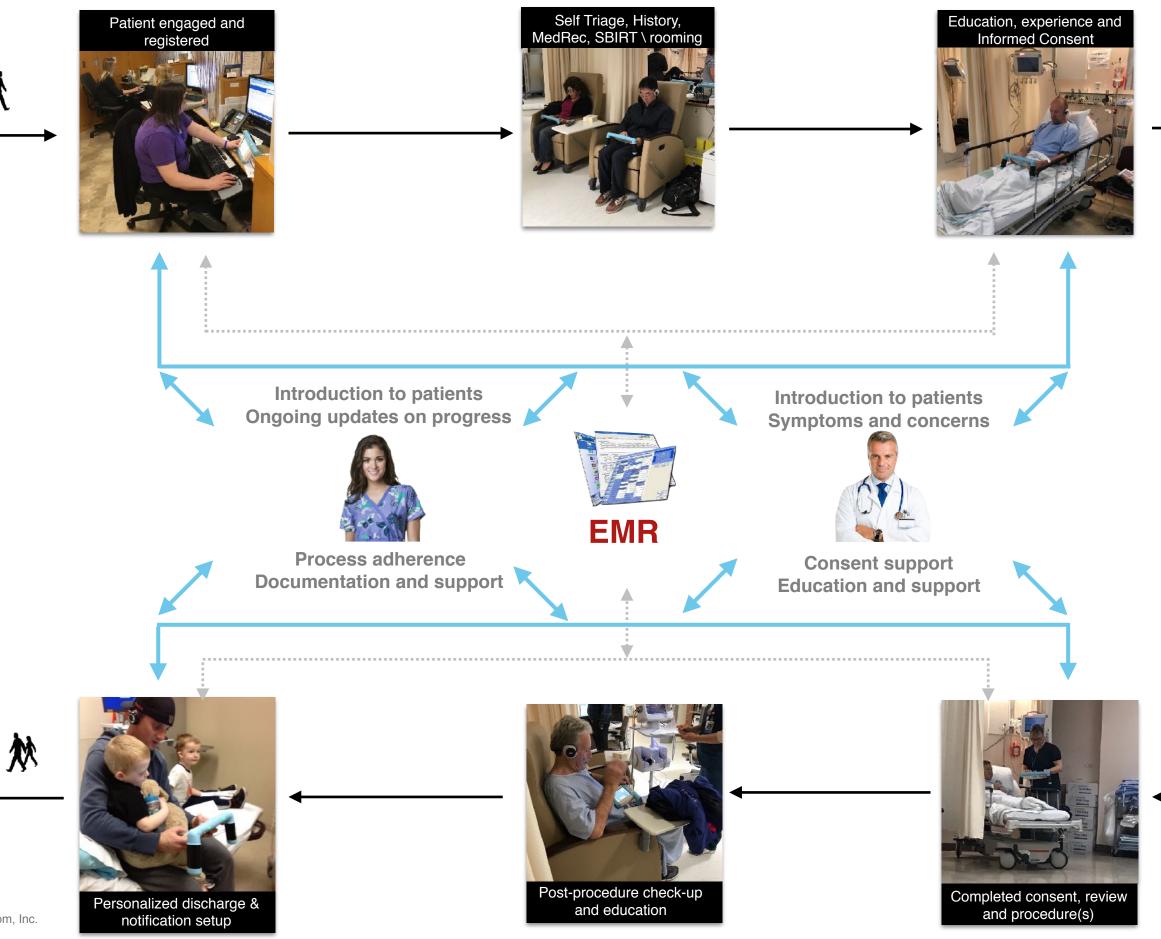

## Phrazer Enabled Department Workflow

紁

## **Super CITE Suites**

Self Triage SBIRT+ MedRec Informed Consent Shared Decision Readmissions Patient Experience Opioid Abatement Discharge+

www.myphrazer.com

Phrazer is fully complaint and functional with most Electronic Health Records (EHR's) using an integration partner, Redox. The Redox engine specializes in secure exchange of healthcare information and offers the most robust, full-service healthcare integration solution on the market. This partnership guarantees an easy and fast integration of Phrazer allowing you to immediately experience the full benefits of the Phrazer system.