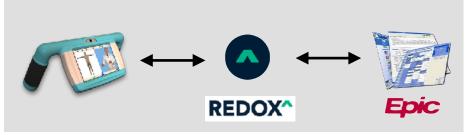

# Collaborative Integration, Use Cases and CITE Enhancement Designs

The Phrazer/Redox is a highly secure and safe system that will exceed your health system's requirements. The system is connected to the EMR via VPN and then desired ADT, Flowsheets, Note fields and other interchanges are engaged. The engine is fully EMR aware and creates HL7 and special

messaging between Phrazer and the EMR. Now patients populate their medical record allowing staff to focus on human interactions.